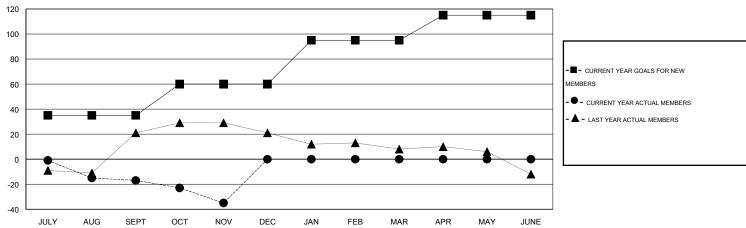

## GOALS AND ACTUAL MEMBERS CUMULATIVE

| DROPPED CLUBS: 0 |    | 10 CLUBS OF 27 ADDED 1 OR MORE | GENDER DISTRIBUTION   |                              |     |
|------------------|----|--------------------------------|-----------------------|------------------------------|-----|
|                  |    | NEW MEMBERS                    | MALE<br>FEMALE        | 586 (73.71%)<br>209 (26.29%) |     |
| DROPPED MEMBERS  |    |                                | I LIVIALL             | 200 (20.2070)                |     |
| DECEASED         | 8  | CLICK HERE FOR HEALTH          | FAMILY UNIT MEMBERS   |                              | 0.5 |
| CLUB CANCELLED   | 0  | ASSESSMENT DATA                |                       |                              | 85  |
| OTHER            | 43 |                                | HEAD OF HOUSEHOLD     | 42<br>43                     |     |
| TOTAL            | 51 |                                | NON-HEAD OF HOUSEHOLD |                              |     |